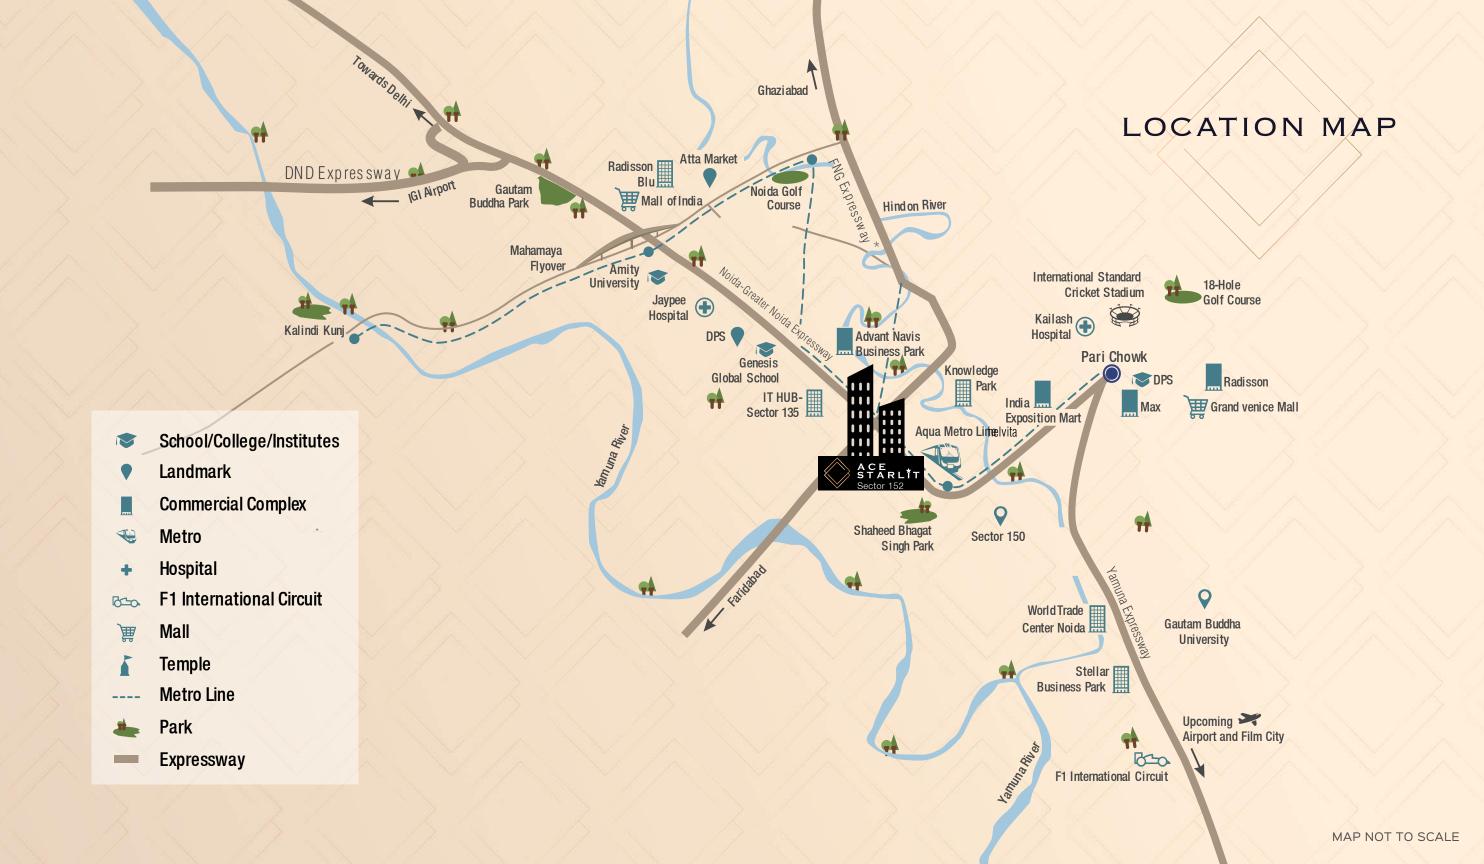

### WELL CONNECTED SOCIAL INFRASTRUCTURE

### CITY NODES & TRANSIT

- Noida-Greater Noida Expressway
- Aqua Metro Line
- FNG Expressway\*
- DND Flyover
- Jewar International Airport\*

### SCHOOLS/UNIVERSITIES

- The Sriram Millennium School
- Shiv Nadar School
- · Delhi Public School
- Bennett University
- Amity University

#### HOSPITALS

- Jaypee Hospital
- Kailash Hospital
- · Yatharth Super Speciality Hospital
- Felix Hospital
- Sharda Hospital

### SHOPPING/ENTERTAINMENT

- In House Retail\*
- Ace Medley Avenue\*
- Kinghood Drive\*
- Starling Mall
- Grand Venice Mall