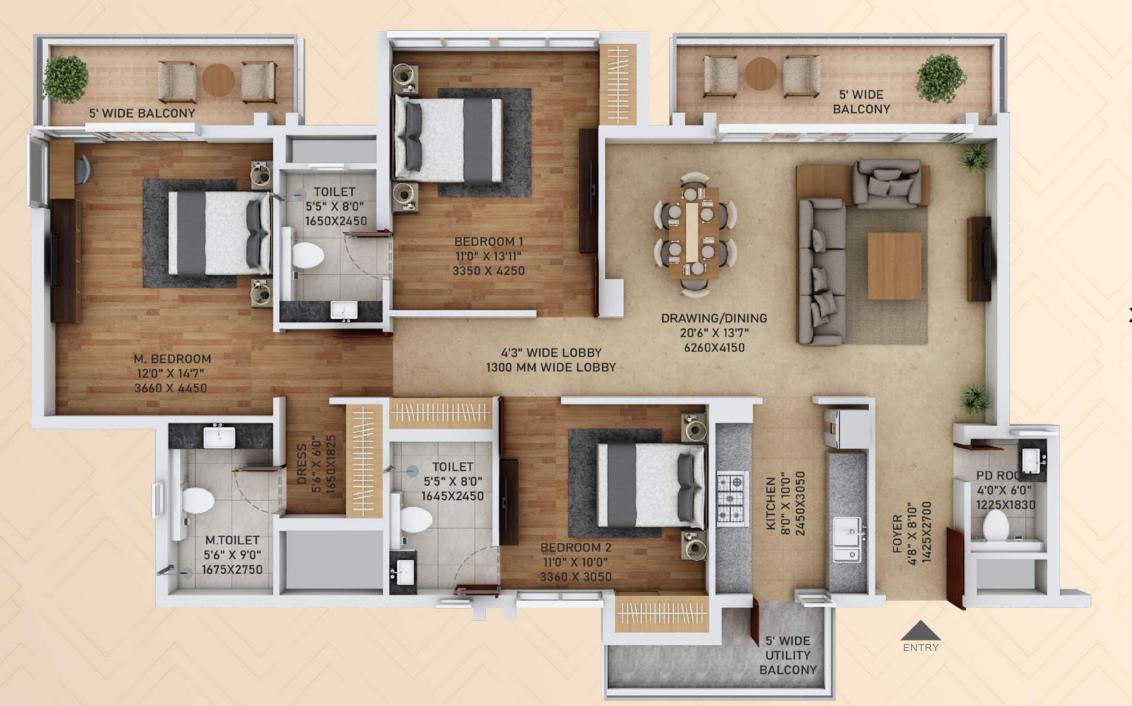

UNIQUE GLASS FAÇADE TOWERS

EXPANSIVE 3 SIDE OPEN HOMES

ULTRA-MODERN DOUBLE-HEIGHT ENTRANCE LOBBIES

SPACIOUS
2 & 3 BED RESIDENCES

GRAND RETAIL HUB

LOW-DENSITY DEVELOPMENT

WITH ONLY 5 TOWERS SPREAD ACROSS
~7 ACRES OF PLOT AREA (1 ACRE= ~4047 SQ. M)