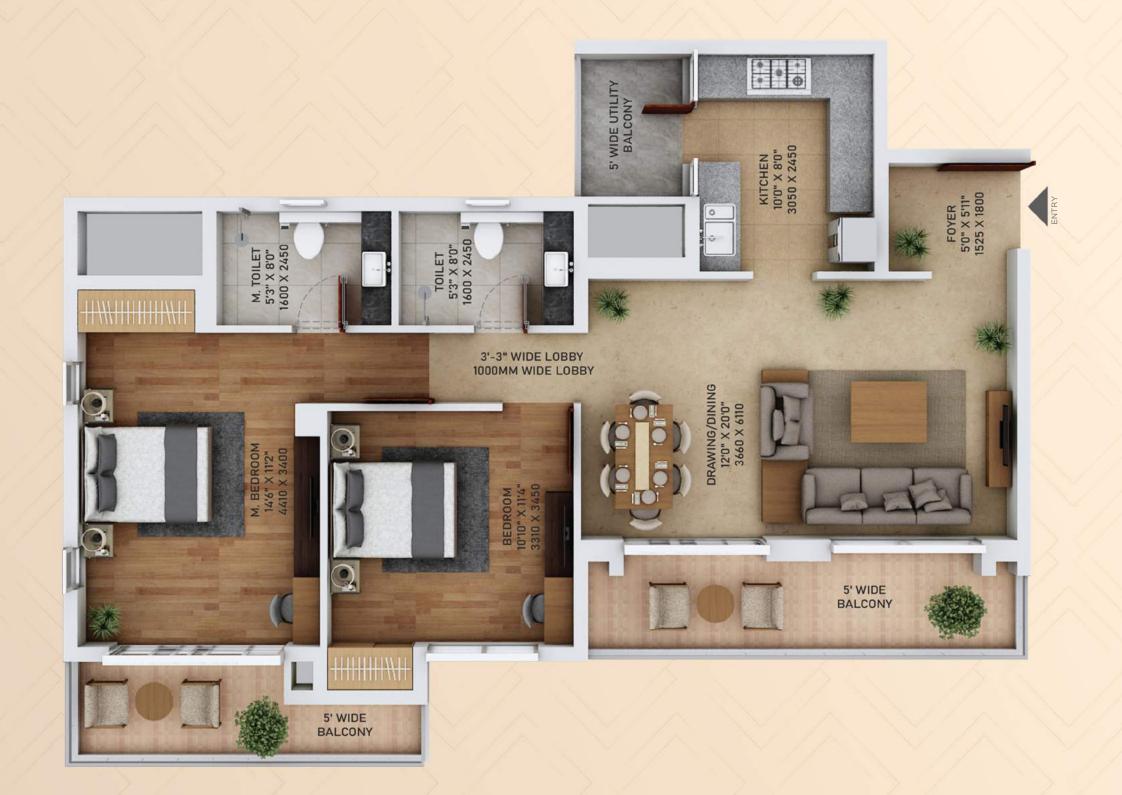

## WELCOME TO ACE STARLIT WHERE YOUR RESIDENCE TRANSFORMS THE SKYLINE FOREVER.

Ace Starlit adorns the finest glass facade residences letting you rise and shine to a stellar lifestyle. The exclusive 2 & 3 bed residences come with rare luxuries that are beyond one's imagination. Discover the starry lifestyle, admired by all and possessed by few.