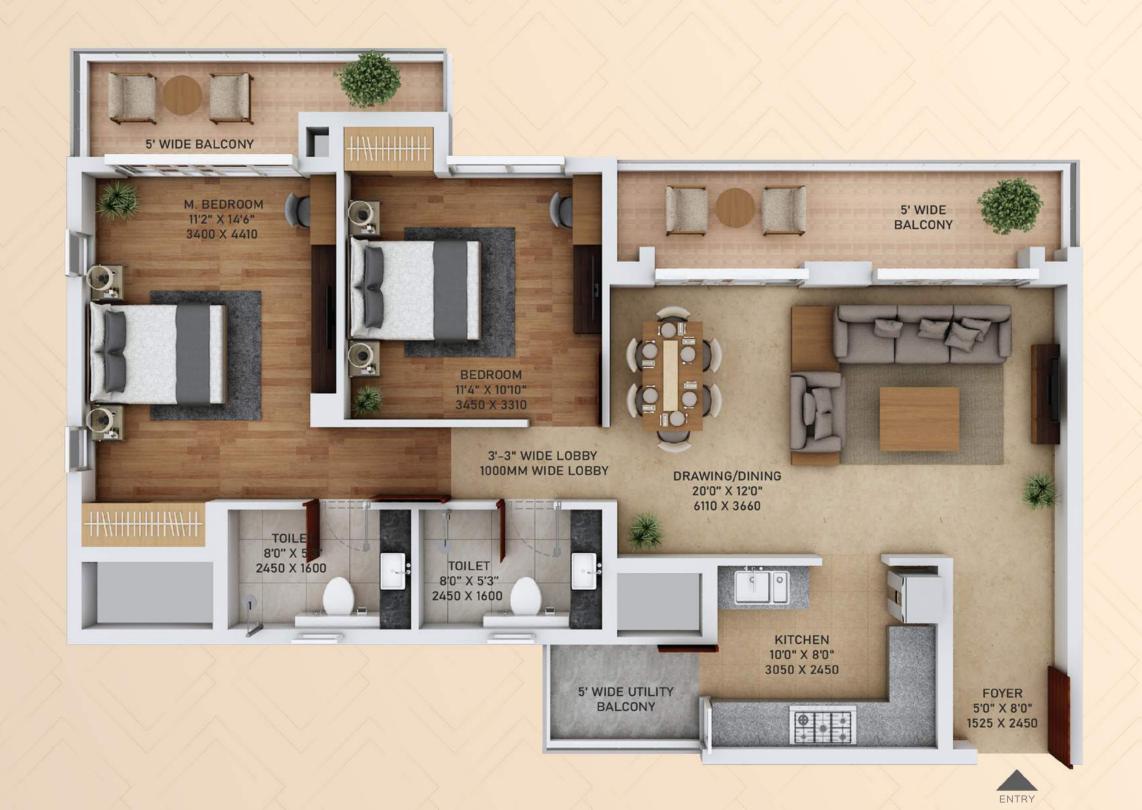

## WELCOME TO ACE STARLIT WHERE YOUR RESIDENCE TRANSFORMS THE SKYLINE FOREVER.

Ace Starlit adorns the finest glass facade residences letting you rise and shine to a stellar lifestyle. The exclusive 2 & 3 bed residences come with rare luxuries that are beyond one's imagination. Discover the starry lifestyle, admired by all and possessed by few.