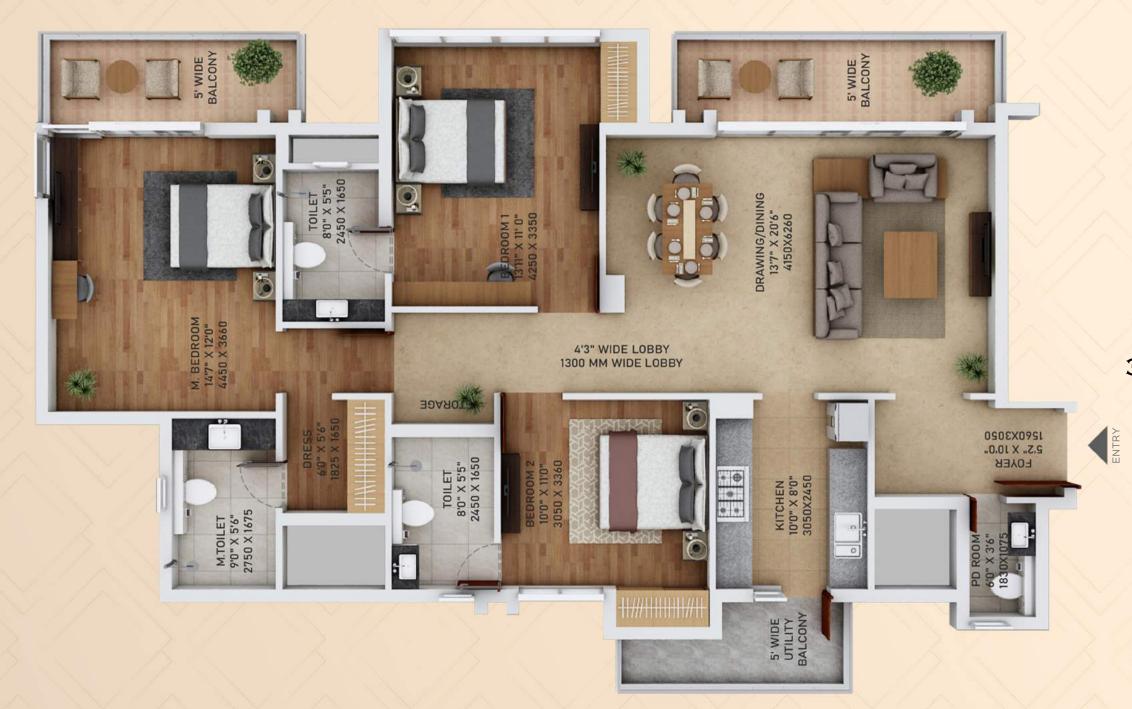

UNIQUE GLASS FAÇADE TOWERS

EXPANSIVE 3 SIDE OPEN HOMES

ULTRA-MODERN DOUBLE-HEIGHT ENTRANCE LOBBIES

SPACIOUS
2 & 3 BED RESIDENCES

GRAND RETAIL HUB

LOW-DENSITY DEVELOPMENT

WITH ONLY 5 TOWERS SPREAD ACROSS
~7 ACRES OF PLOT AREA (1 ACRE= ~4047 SQ. M)