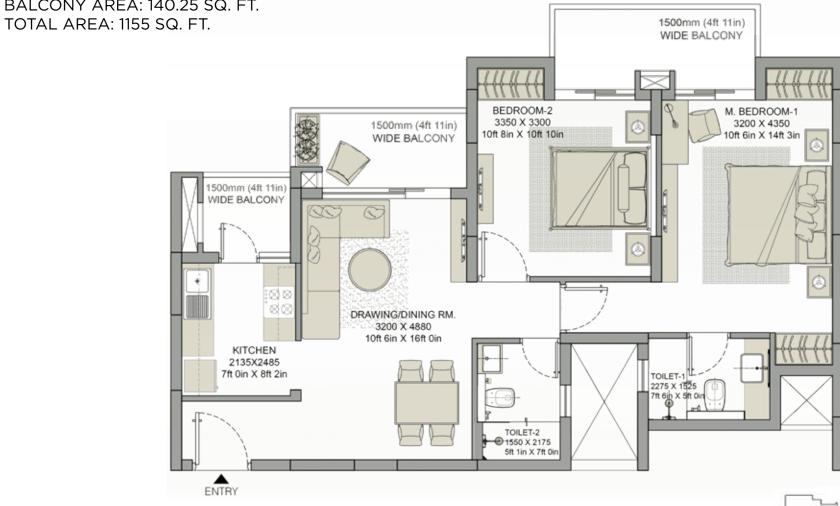

### **TYPE A2: 2 BR + 2T**

RERA CARPET AREA: 676.30 SQ. FT.

BALCONY AREA: 140.25 SQ. FT.

- o 1sq.ft. = 0.093sq.mt., 10.764sq.ft. 1.196sq.yd. and 3.28ft. = 1mt.
- All dimensions shown in feet/inches are a close approximation to metric dimensions.
- o Dimensions may vary due to the thickness of plaster.
- o Total area includes RERA carpet area plus balcony area plus the area of external walls and proportionate share of common area.
- o Internal dimensions may vary after finishing plaster/tiles etc.
- o Some units may have different areas including an additional lawn/terrace area. Please check the area with the Marketing team at the time of purchase.